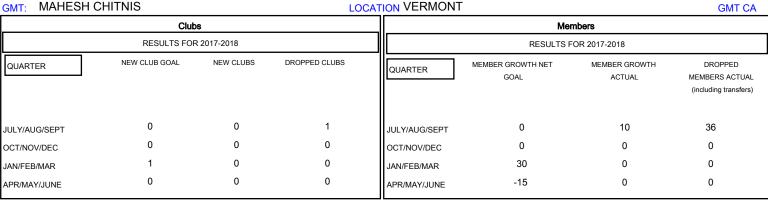

723 (65.49%) 381 (34.51%)

| DROPPED CLUBS: 1 |    |
|------------------|----|
| DROPPED MEMBERS  |    |
| DECEASED         | 1  |
| CLUB CANCELLED   | 0  |
| OTHER            | 35 |
| TOTAL            | 36 |