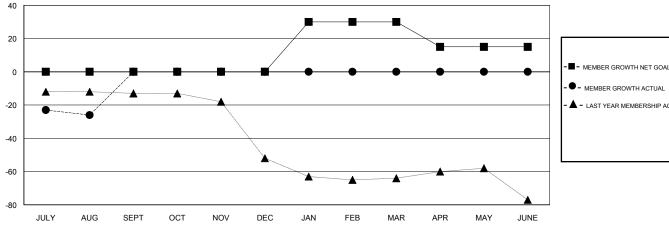

## GOALS AND ACTUAL MEMBERS CUMULATIVE

| - ■ - MEMBER GROWTH NET GOAL      |  |
|-----------------------------------|--|
| - ● - MEMBER GROWTH ACTUAL        |  |
| - ▲ - LAST YEAR MEMBERSHIP ACTUAL |  |
|                                   |  |
|                                   |  |
|                                   |  |